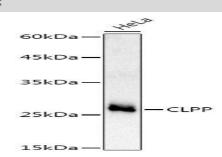

# Polyclonal Antibodies

**DATA:** 

Western blot analysis of extracts of HeLa cells, using CLPP Rabbit pAb antibody at 1:500 dilution.<br/>Secondary antibody: HRP Goat Anti-Rabbit IgG at 1:10000 dilution.<br/>br/>Lysates/proteins: 25ug per lane.<br/>br/>Blocking buffer: 3% nonfat dry milk in TBST.<br/>br/>Detection: ECL Basic Kit .<br/>br/>Exposure time: 3s.