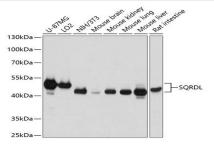

#### **DATA:**

Western blot analysis of extracts of various cell lines, using SQRDL antibody at 1:3000 dilution.<br/>Secondary antibody: HRP Goat Anti-Rabbit IgG at 1:10000 dilution.<br/>br/>Lysates/proteins: 25ug per lane.<br/>br/>Blocking buffer: 3% nonfat dry milk in TBST.<br/>Detection: ECL Basic Kit.<br/>br/>Exposure time: 10s.