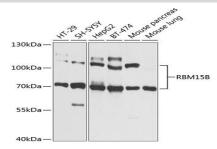

#### **DATA:**

Western blot analysis of extracts of various cell lines, using RBM15B Antibody at 1:1000 dilution.<br/>
Secondary antibody: HRP Goat Anti-Rabbit IgG at 1:10000 dilution.<br/>
br/>Lysates/proteins: 25ug per lane.<br/>
lane.<br/>
Blocking buffer: 3% nonfat dry milk in TBST.<br/>
Detection: ECL Basic Kit .<br/>
Exposure time: 1s.