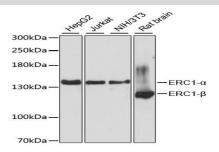

#### **DATA:**

Western blot analysis of extracts of various cell lines, using ERC1 antibody at 1:3000 dilution.<br/>Secondary antibody: HRP Goat Anti-Rabbit IgG at 1:10000 dilution.<br/>br/>Lysates/proteins: 25ug per lane.<br/>br/>Blocking buffer: 3% nonfat dry milk in TBST.<br/>Detection: ECL Basic Kit.<br/>br/>Exposure time: 15s.