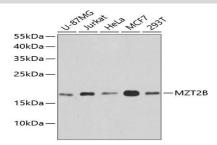

#### **DATA:**

Western blot analysis of extracts of various cell lines, using MZT2B antibody at 1:1000 dilution.<br/>Secondary antibody: HRP Goat Anti-Rabbit IgG at 1:10000 dilution.<br/>br/>Lysates/proteins: 25ug per lane.<br/>br/>Blocking buffer: 3% nonfat dry milk in TBST.<br/>Detection: ECL Basic Kit .<br/>br/>Exposure time: 1s.