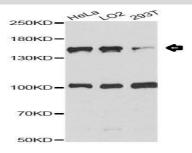

### **DATA:**

Western blot analysis of extracts of various cell lines, using DHX8 antibody.