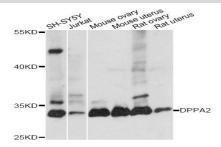

# **DATA:**

Western blot analysis of extracts of various cell lines, using DPPA2 antibody.