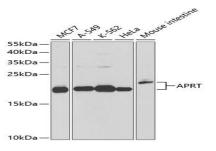

## **DATA:**

Western blot analysis of APRT polyclonal antibody

Immunohistochemistry (IHC) analysis of APRT polyclonal antibody in paraffin-embedded Human Thyroid Cancer tissue.