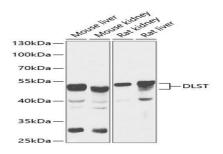

## DATA:

Western blot analysis of extracts of various cell lines, using DLST antibody.