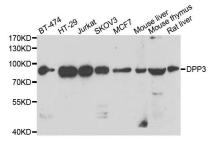

#### **DATA:**

Western blot analysis of extracts of various cell lines, using DPP3 antibody.