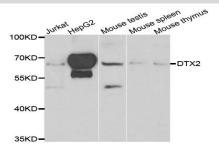

#### **DATA:**

Western blot analysis of extracts of various cell lines, using DTX2 antibody.