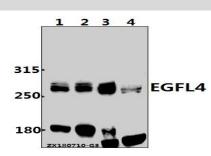

## **Specificity:**

EGFL4 (R1274) polyclonal antibody detects endogenous levels of EGFL4 protein.

**DATA:** 

Western blot (WB) analysis of EGFL4 (R1274) pAb at 1:500 dilution Lane1:L02 whole cell lysate(40ug) Lane2:SGC7901 whole cell lysate(40ug) Lane3:C6 whole cell lysate(40ug) Lane4:AML-12 whole cell lysate(40ug)