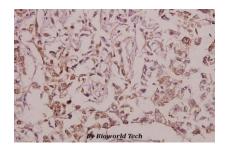

Immunohistochemistry (IHC) analyzes of EGFL4 (R1274) pAb in par-

affin-embedded human breast carcinoma tissue at 1:50.