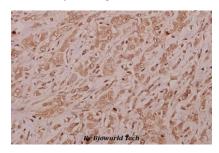

Immunohistochemistry (IHC) analyzes of CSRNP2 (K127) pAb in paraffin-embedded human colorectal carcinoma tissue at 1:50.