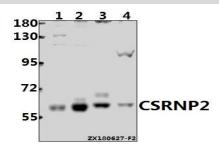

## **DATA:**

Western blot (WB) analysis of CSRNP2 (K127) pAb at 1:1000 dilution

Lane1:HCT116 whole cell lysate(40ug)

Lane2:H1792 whole cell lysate(40ug)

Lane3:CT26 whole cell lysate(40ug)

Lane4:H9C2 whole cell lysate(40ug)