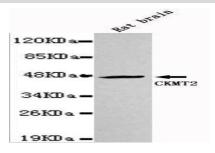

### **Molecular Weight:**

Predicted band size:47KDa Observed band size:47KDa

#### **DATA:**

Western blot detection of CKMT2 in Rat Brain lysates using CKMT2 antibody (1:1000 diluted).