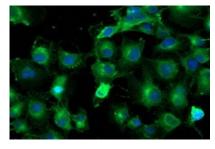

Anti-TUBAL3 mouse monoclonal antibody immunofluorescent staining of COS7 cells transiently transfected by pCMV6-ENTRY TUBAL3.