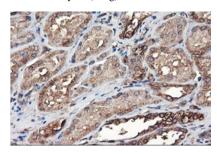

#### **DATA:**

Western blot (WB) analysis of TUBAL3 mouse monoclonal antibody at 1:500 dilution

Lane1:HepG2 whole cell lysate(30ug)

Immunohistochemical staining of paraffin-embedded Human Kidney tissue within the normal limits using anti-TUBAL3 mouse monoclonal antibody. (Heat-induced epitope retrieval by 10mM citric buffer, pH6.0, 100 °C for 10min)