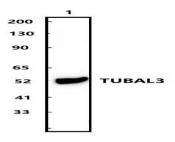

#### **DATA:**

Western blot (WB) analysis of TUBAL3 mouse monoclonal antibody at 1:500 dilution

Lane1:HepG2 whole cell lysate(30ug)

Immunohistochemical staining of paraffin-embedded Human Kidney tissue within the normal limits using anti-TUBAL3 mouse monoclonal antibody. (Heat-induced epitope retrieval by 10mM citric buffer, pH6.0, 100 °C for 10min)