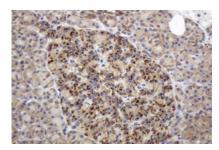

## **DATA:**

Western blot (WB) analysis of GAPDHS mouse monoclonal antibody at 1:500 dilution

Lane1:MCF-7 whole cell lysate(30ug)

Lane2:A549 whole cell lysate(30ug)

Immunohistochemical staining of paraffin-embedded Human pancreas tissue within the normal limits using anti-GAPDHS mouse monoclonal antibody. (Heat-induced epitope retrieval by 10mM citric buffer, pH6.0, 120~C for 3min)