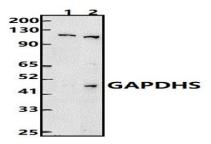

## **DATA:**

Western blot (WB) analysis of GAPDHS mouse monoclonal antibody at 1:500 dilution

Lane1:MCF-7 whole cell lysate(30ug)

Lane2:A549 whole cell lysate(30ug)

Immunohistochemical staining of paraffin-embedded Human pancreas tissue within the normal limits using anti-GAPDHS mouse monoclonal antibody. (Heat-induced epitope retrieval by 10mM citric buffer, pH6.0, 120~C for 3min)