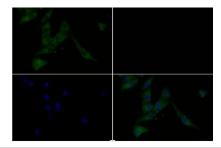

# **DATA:**

#### Immunofluores-

cence analysis of MG63 cells using CD302 pAb at dilution of 1:200 (40 x lens).