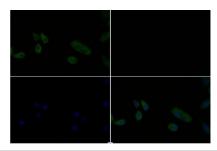

#### **DATA:**

#### Immunofluores-

cence analysis of MG63 cells using CD40L pAb at dilution of 1:200 (40 x lens).