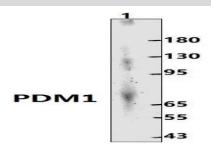

## **DATA:**

Western blot (WB) analysis of PDM1 polyclonal antibody at 1:5000 dilution

Lane1:The Intestines tissue lysate of Drosophila melanogaster(30ug)

Immunofluorescence analysis of Drosophila melanogaster Intestines using PDM1 antibody at dilution of 1:200.