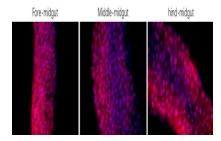

## **DATA:**

Western blot (WB) analysis of PDM1 polyclonal antibody at 1:5000 dilution

Lane1:The Intestines tissue lysate of Drosophila melanogaster(30ug)

Immunofluorescence analysis of Drosophila melanogaster Intestines using PDM1 antibody at dilution of 1:200.