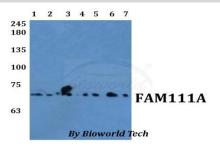

#### **DATA:**

Western blot (WB) analysis of FAM111A (C20) polyclonal antibody at

1:500 dilution Lane1:DLD whole cell lysate

Lane2:MCF-7 whole cell lysate

Lane3:A549 whole cell lysate

Lane4:RAW264.7 whole cell lysate

Lane5:sp20 whole cell lysate

Lane6:PC12 whole cell lysate

Lane7:H9C2 whole cell lysate