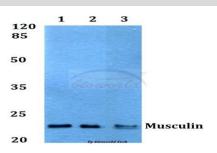

# Musculin (R167) polyclonal antibody

Catalog: BS1886 Host: Rabbit Reactivity: Human, Mouse, Rat

#### **Molecular Weight:**

~ 22 kDa

#### **Purification&Purity:**

The antibody was affinity-purified from rabbit antiserum by affinity-chromatography using epitope-specific immunogen and the purity is > 95% (by SDS-PAGE).