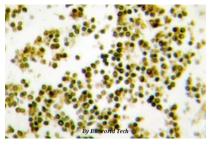

## **DATA:**

Immunohistochemistry (IHC) analyzes of Musculin (R167) pAb in paraffin-embedded human lymph node tissue.