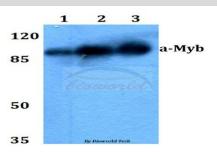

### **DATA:**

Western blot (WB) analysis of a-Myb (D259) polyclonal antibody at

1:500 dilution

Lane1:HEK293T whole cell lysate

Lane2:Raw264.7 whole cell lysate

Lane3:PC12 whole cell lysate