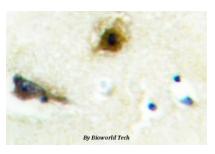

#### **DATA:**

Immunohistochemistry (IHC) analyzes of PFKL (E724) pAb in paraffin-embedded human brain tissue.