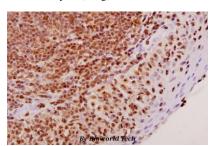

Immunohistochemistry (IHC) analyzes of hnRNP A2/B1 (E11) pAb in paraffin-embedded human tonsil carcinoma tissue at 1:50.