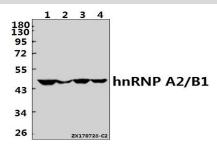

### **DATA:**

Western blot (WB) analysis of hnRNP A2/B1 (E11) pAb at 1:500 dilu-

Lane1:HEK293T whole cell lysate(40ug)

Lane2:Hela whole cell lysate(40ug)

Lane3:C6 whole cell lysate(40ug)

Lane4:SP2/0 whole cell lysate(40ug)