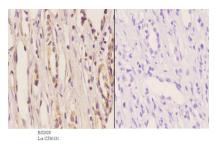

Immunohistochemistry (IHC) analyzes of ELL (D125) pAb in paraffin-embedded human kidney carcinoma tissue at 1:50.showing cytoplasmic and nucleus staining. Negative control (the right)Using PBS instead of primary antibody, secondary antibody is Goat Anti-Rabbit IgG-biotin followed by avidin-peroxidase.