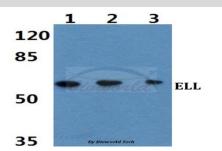

#### **Specificity:**

ELL (D125) polyclonal antibody detects endogenous levels of ELL protein.

**DATA:** 

dilution

Lane1:Hela cell lysate Lane2:sp2/0 cell lysate Lane3:H9C2 cell lysate

Immunohistochemistry (IHC) analyzes of ELL (D125) pAb in paraffin-embedded human liver carcinoma tissue at 1:50.showing cytoplasmic and nucleus staining. Negative control (the right)Using PBS instead of primary antibody, secondary antibody is Goat Anti-Rabbit IgG-biotin followed by avidin-peroxidase.

Note:

For research use only, not for use in diagnostic procedure.

Western blot (WB) analysis of ELL (D125) polyclonal antibody at 1:500