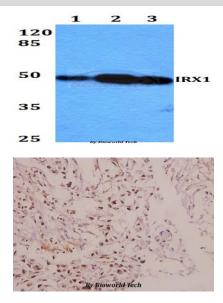

#### **Product:**

Rabbit IgG, 1mg/ml in PBS with 0.02% sodium azide, 50% glycerol, pH7.2

**Molecular Weight:** 

~ 47 kDa

**Swiss-Prot:** 

P78414

#### Specificity:

IRX1 (D231) polyclonal antibody detects endogenous levels of IRX1 protein.

**DATA:** 

Immunohistochemistry (IHC) analyzes of IRX1 (D231) pAb in paraffin-embedded human colorectal carcinoma tissue at 1:50.