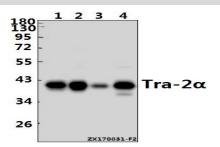

## **DATA:**

Western blot (WB) analysis of Tra-2 $\alpha$  (G241) pAb at 1:1000 dilution

Lane1:A549 whole cell lysate(20ug) Lane2:K562 whole cell lysate(20ug)

Lane3:The Kidney tissue lysate of Mouse(40ug)

Lane4:The Kidney tissue lysate of Rat(40ug)

Immunohistochemistry (IHC) analyzes of Tra-2 $\alpha$  (G241) pAb in paraf-