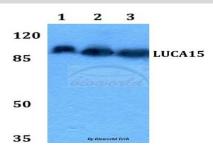

## **DATA:**

Western blot (WB) analysis of LUCA15 (N261) polyclonal antibody at

1:500 dilution

Lane1:HEK293T whole cell lysate

Lane2:Raw264.7 whole cell lysate

Lane3:H9C2 whole cell lysate

Immunohistochemistry (IHC) analyzes of LUCA15 (N261) pAb in paraffin-embedded human colorectal carcinoma tissue at 1:50.