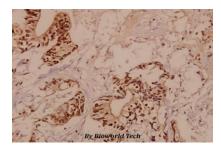

## **DATA:**

Western blot (WB) analysis of LUCA15 (N261) polyclonal antibody at

1:500 dilution

Lane1:HEK293T whole cell lysate

Lane2:Raw264.7 whole cell lysate

Lane3:H9C2 whole cell lysate

Immunohistochemistry (IHC) analyzes of LUCA15 (N261) pAb in paraffin-embedded human colorectal carcinoma tissue at 1:50.