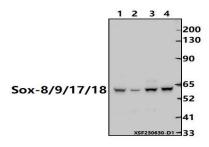

Lane4:U-87MG whole cell lysate(30ug)

Lane5:SK-OVCAR3 whole cell lysate(30ug)

Lane6:Panc1 whole cell lysate(30ug)

Western blot (WB) analysis of Sox-8/9/17/18 (K148) polyclonal anti-

body at 1:500 dilution

Lane1:CT-26 whole cell lysate(30ug)

Lane2:U-87MG whole cell lysate(30ug)

Lane3:SK-OVCAR3 whole cell lysate(30ug)

Lane4:Panc1 whole cell lysate(30ug)