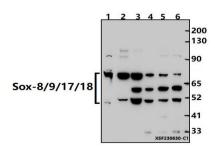

## **DATA:**

Western blot (WB) analysis of Sox-8/9/17/18 (K148) polyclonal anti-

body at 1:500 dilution

Lane1:The Brain tissue lysate of Rat

Lane2:PC12 whole cell lysate(30ug)

Lane3:CT-26 whole cell lysate(30ug)

Lane4:U-87MG whole cell lysate(30ug)

Lane5:SK-OVCAR3 whole cell lysate(30ug)

Lane6:Panc1 whole cell lysate(30ug)

Western blot (WB) analysis of Sox-8/9/17/18 (K148) polyclonal anti-

body at 1:500 dilution

Lane1:CT-26 whole cell lysate(30ug)