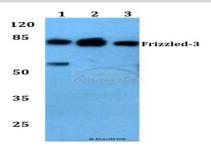

# **Molecular Weight:**

~ 76 kDa

#### **Specificity:**

Frizzled-3 (L180) polyclonal antibody detects endogenous levels of Frizzled-3 protein.

#### **DATA:**