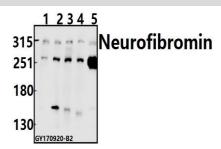

### **DATA:**

Western blot (WB) analysis of Neurofibromin (R1575) pAb at 1:500

Lane1:MCF-7 whole cell lysate(40ug)

Lane2:Panc1 whole cell lysate(40ug)

Lane3:HEK293T whole cell lysate(40ug)

Lane4:CT26 whole cell lysate(40ug)

Lane5:H9C2 whole cell lysate(40ug)