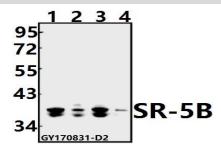

## **DATA:**

Western blot (WB) analysis of SR-5B (V300) pAb at 1:500 dilution

Lane1:U-87MG whole cell lysate(40ug)

Lane2:Panc1 whole cell lysate(40ug)

Lane3:H9C2 whole cell lysate(40ug)

Lane4:CT26 whole cell lysate(40ug)