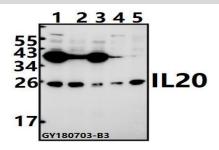

#### **DATA:**

Western blot (WB) analysis of IL20 pAb at 1:500 dilution

Lane1:A375 whole cell lysate(40ug)

Lane2:PC3 whole cell lysate(40ug)

Lane3:MCF-7 whole cell lysate(40ug)

Lane4:PMVEC whole cell lysate(40ug)

Lane5:3T3-L1 whole cell lysate(40ug)