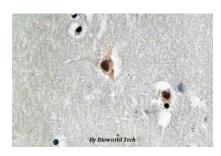

#### **DATA:**

Immunohistochemistry (IHC) analyzes of MEF-2C (I390) pAb in paraffin-embedded human brain tissue.