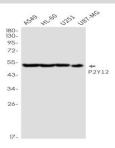

#### **DATA:**

Western blot detection of P2Y12 in A549,HL-60,U251,U87-MG cell lysates using P2Y12 antibody(1:1000 diluted).