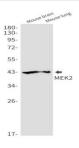

#### **Molecular Weight:**

43 kDa

### **DATA:**

Western blot detection of MEK2 in Hela, A549 cell lysates using MEK2 antibody(1:1000 diluted).