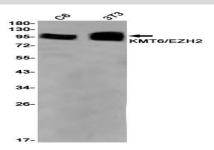

### **DATA:**

Western blot detection of KMT6/EZH2 in C6,3T3 cell lysates using KMT6/EZH2 antibody(1:1000 diluted).