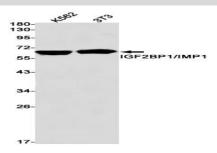

### **DATA:**

Western blot detection of IGF2BP1 in K562,3T3 cell lysates using IGF2BP1 antibody(1:1000 diluted).