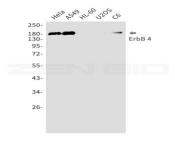

#### **DATA:**

Western blot detection of ErbB 4 in Hela, A549, HL-60, U2OS, C6 cell lysates using ErbB 4 antibody (1:1000 diluted).