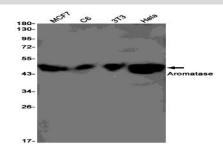

## **DATA:**

Western blot detection of Aromatase in MCF7,C6,3T3,Hela cell lysates using Aromatase antibody(1:1000 diluted).