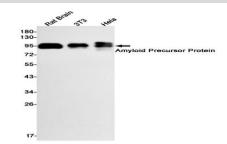

#### **DATA:**

Western blot detection of Amyloid Precursor Protein in Rat Brain, 3T3, Hela cell lysates using Amyloid Precursor Protein antibody(1:1000 diluted).