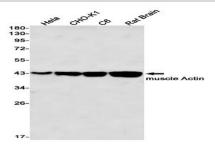

#### **DATA:**

Western blot detection of muscle Actin in Hela, CHO-K1, C6, Rat Brain lysates using muscle Actin antibody(1:1000 diluted).