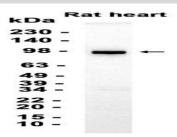

#### **DATA:**

Western blot analysis of extracts from Rat heart tissue using BS45623 at  $\,$ 

# 1: 1000. Note:

For research use only, not for use in diagnostic procedure.

Bioworld Technology, Inc.

Add: 1660 South Highway 100, Suite 500 St. Louis Park,

MN 55416,USA.

Email: <u>info@bioworlde.com</u>

Tel: 6123263284 Fax: 6122933841 Bioworld technology, co. Ltd.