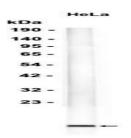

#### DATA:

Western blot analysis of extracts from HeLa cells using db14561 at 1:1000.