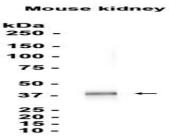

#### **DATA:**

Western blot analysis of extracts from Mouse kidney tissue using db14173 at 1:1000.