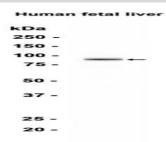

### **DATA:**

Western blot analysis of extracts from Human fetal liver tissue using db13481 at 1:1000.