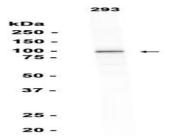

## **DATA:**

Western blot analysis of extracts from 293 cells using db13331 at 1:1000.