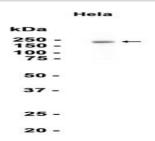

## **Molecular Weight:**

169 kDa

#### **DATA:**

Western blot analysis of extracts from HeLa cells using db13252 at 1:1000.