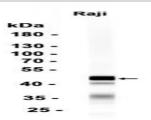

### **DATA:**

Western blot analysis of extracts from Raji cells using db12904 at 1:1000.