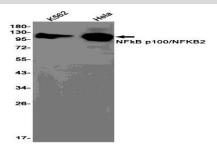

#### DATA:

Western blot detection of NFKB p100 in K562, HeLa cell lysates using NFKB p100 antibody(1:1000 diluted).